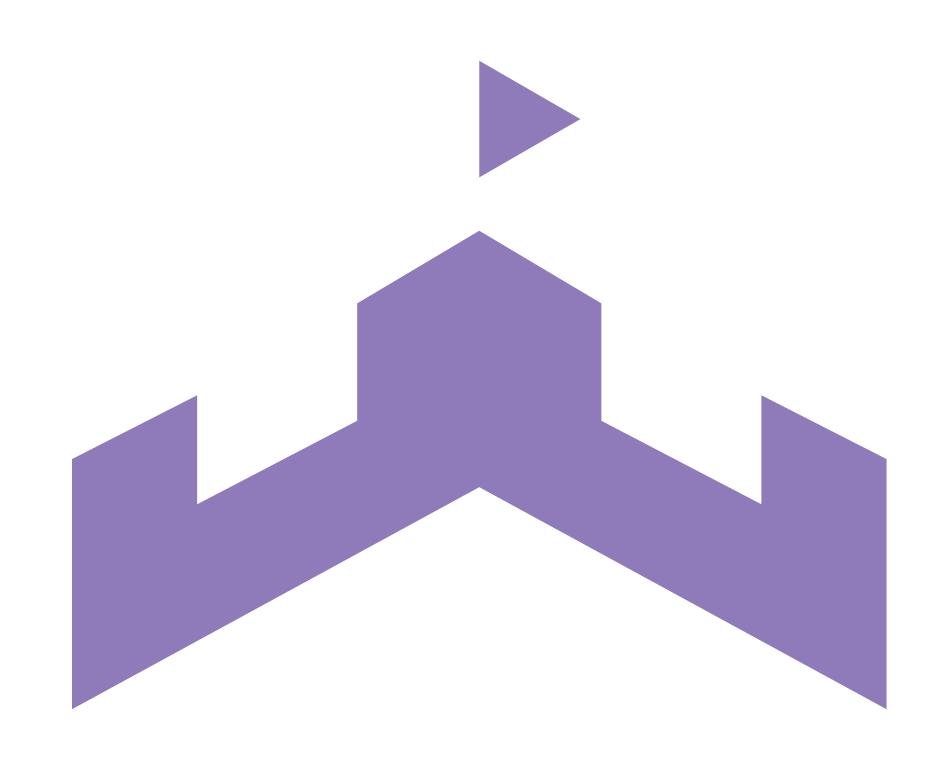

#### LOGO MARK

The logo mark cleverly incorporates a castle top, adhering to the overarching kingdom theme. Within this design, the letter "K" seamlessly integrates with the image of a castle top featuring three distinct points. These points not only serve as architectural elements but also symbolize the interconnected aspects of mind, body, and soul.