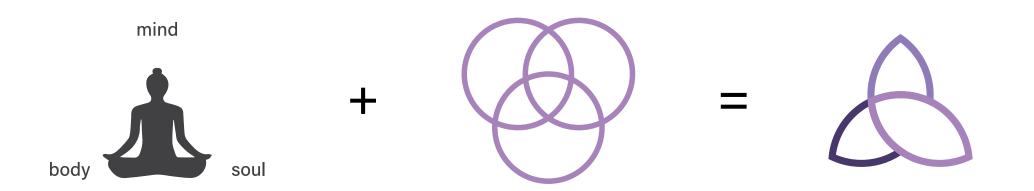

#### LOGO MARK

The Kingdom Fitness logo mark adopts a modern approach by seamlessly merging a triangular meditation pose (Lotus pose) with three intersecting circles, forming a lotus petal design that embodies the brand's dedication to holistic well-being. The lotus design features open centers in each petal, symbolizing the transparency and vulnerability inherent in the Kingdom Fitness brand.