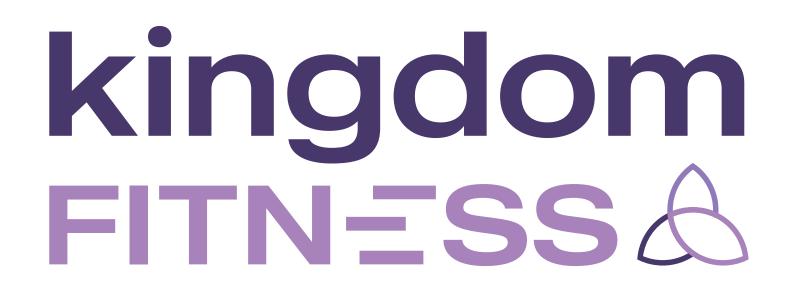

# kingdom &

The deliberate placement of the letter "E" at varied positions symbolizes the dynamic movement during a clients' fitness journeys.

#### LOGO MARK

The Kingdom Fitness logo mark adopts a modern approach by seamlessly merging a triangular meditation pose (Lotus pose) with three intersecting circles, forming a lotus petal design that embodies the brand's dedication to holistic well-being. The lotus design features open centers in each petal, symbolizing the transparency and vulnerability inherent in the Kingdom Fitness brand.