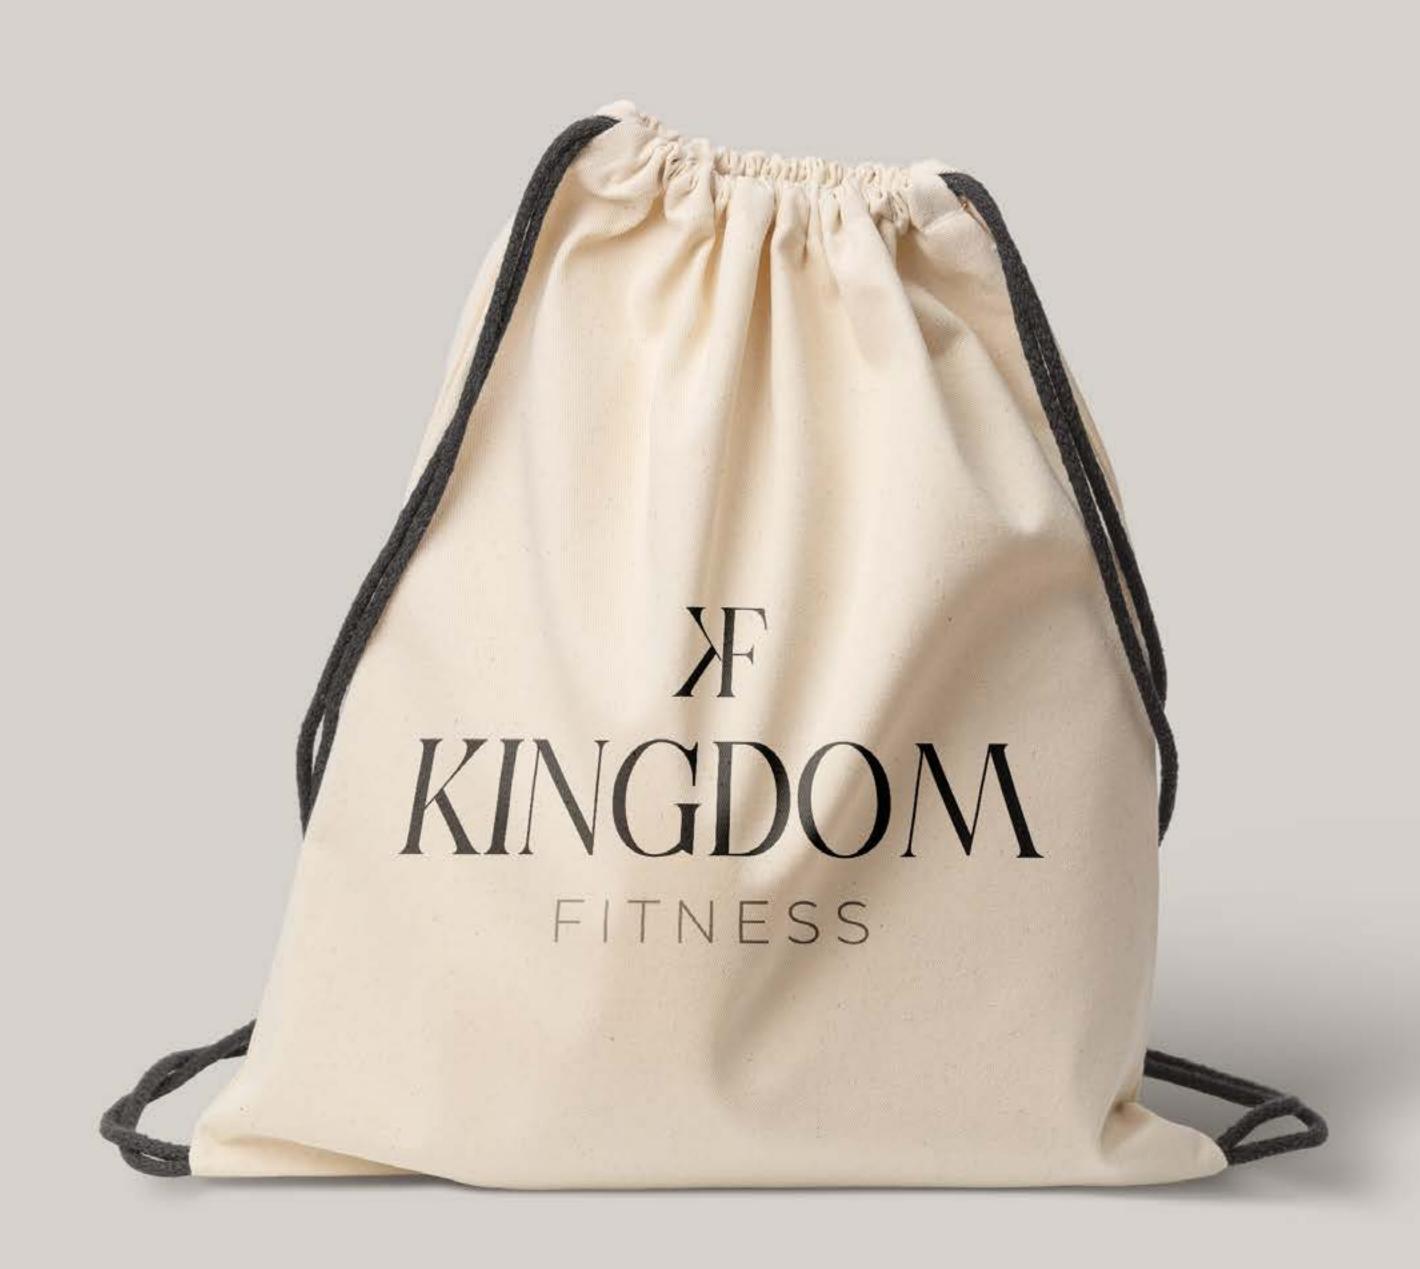

# KINGDOM FITNESS

What distinguishes this logo is its incorporation of a unique monogram, seamlessly blending the initials "KF" for Kingdom Fitness. Beyond its visual appeal, this monogram holds symbolic significance, representing a personal touch that underscores Melissa Rivas' dedication to her clients and the strong relationships fostered within the fitness community.

#### LOGO MARK

Beyond its visual allure, the monogram holds deeper significance, embodying interconnectedness through the fusion of the letters "K & F." This symbolism mirrors the essence of Kingdom Fitness, dedicated to bridging the gap between the mind, body, and soul. The intentional placement of the K facing in the opposite direction serves as a visual metaphor, emphasizing the pursuit of balance within the transformative journey offered by Kingdom Fitness.