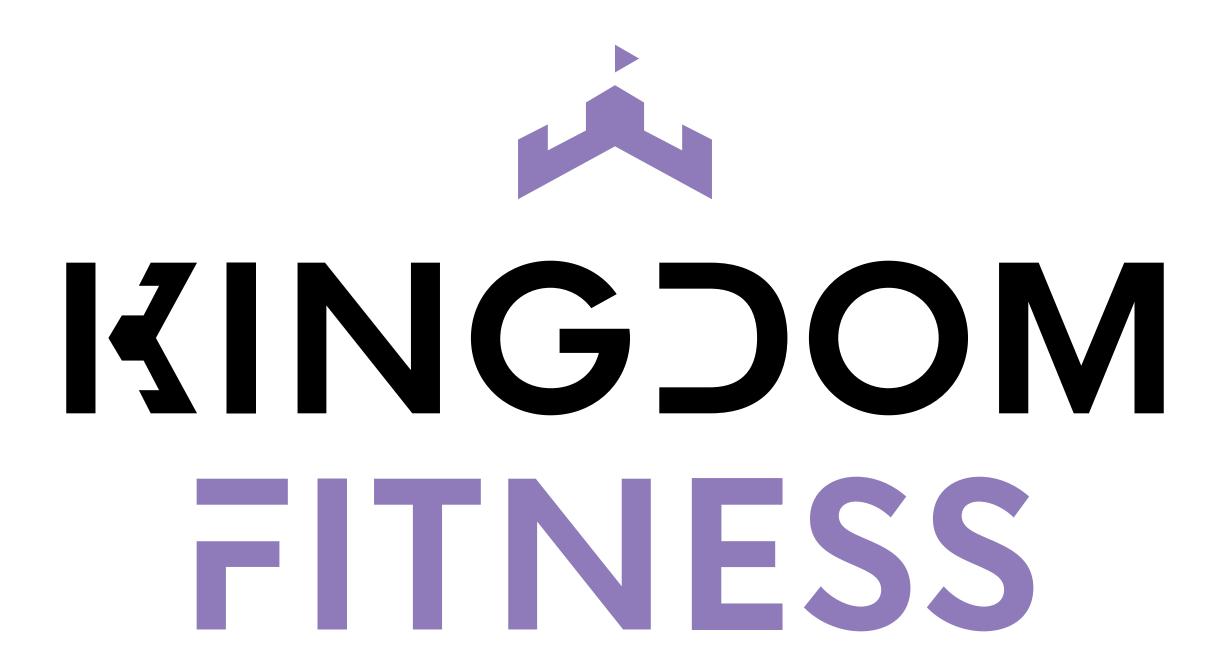

### CONCEPT 3

This concept delves into the symbolic representation of a Kingdom, visualizing a united community beneath a singular castle, all devoted to empowering women on their transformative journey. The shared castle metaphor signifies a collective dedication to a common goal, establishing a nurturing space where women can flourish both physically and spiritually. The bold fonts, while simple, are irresistibly eye-catching, adding a touch of strength and modernity to the overall design.

#### PRIMARY LOGO

The deliberate choice of a bold sans-serif font in our design serves as a powerful symbol, representing the strength derived from Kingdom Fitness.

#### SECONDARY LOGO

Each gap strategically placed within the lettering not only introduces a sense of modernity but also metaphorically signifies the space for personal growth within the transformative journey.

#### LOGO MARK

The logo mark cleverly incorporates a castle top, adhering to the overarching kingdom theme. Within this design, the letter "K" seamlessly integrates with the image of a castle top featuring three distinct points. These points not only serve as architectural elements but also symbolize the interconnected aspects of mind, body, and soul.