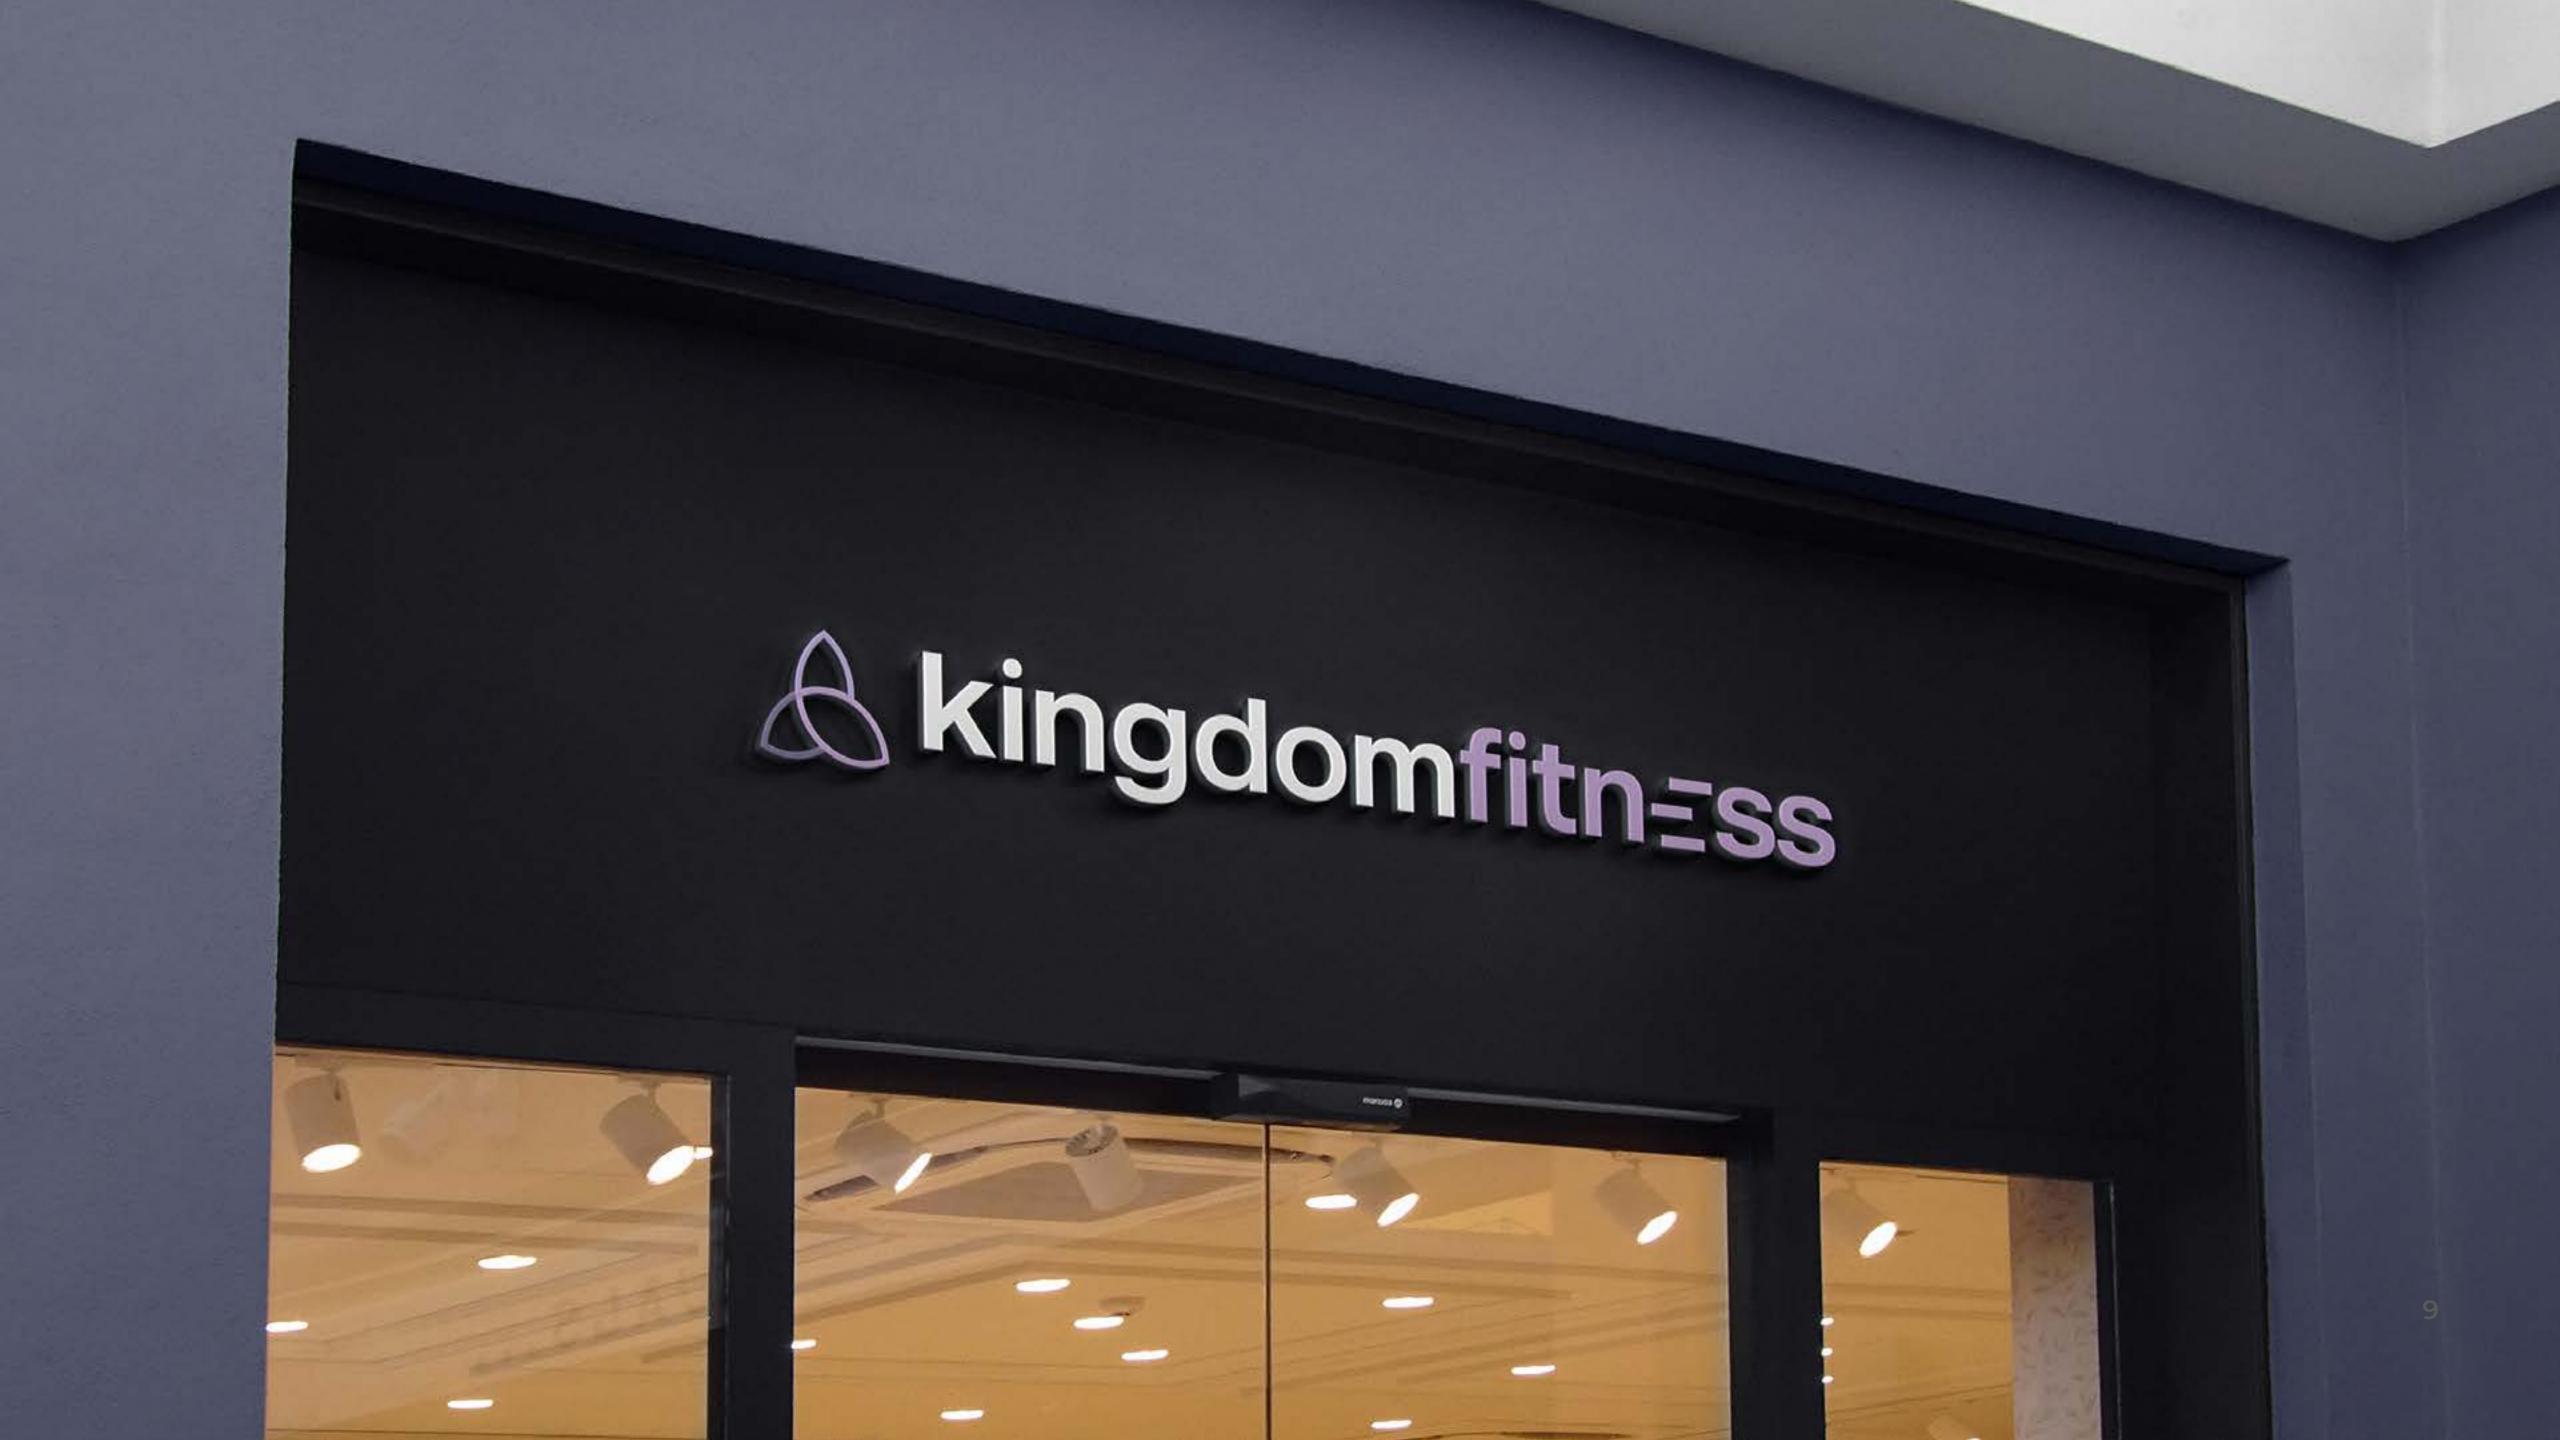

### **A kingdomfitn-ss**

The sans-serif font in the logo embodies modernity, approachability, and cleanliness, mirroring Kingdom Fitness's contemporary and welcoming ethos.

#### LOGO MARK

The Kingdom Fitness logo mark adopts a modern approach by seamlessly merging a triangular meditation pose (Lotus pose) with three intersecting circles, forming a lotus petal design that embodies the brand's dedication to holistic well-being. The lotus design features open centers in each petal, symbolizing the transparency and vulnerability inherent in the Kingdom Fitness brand.