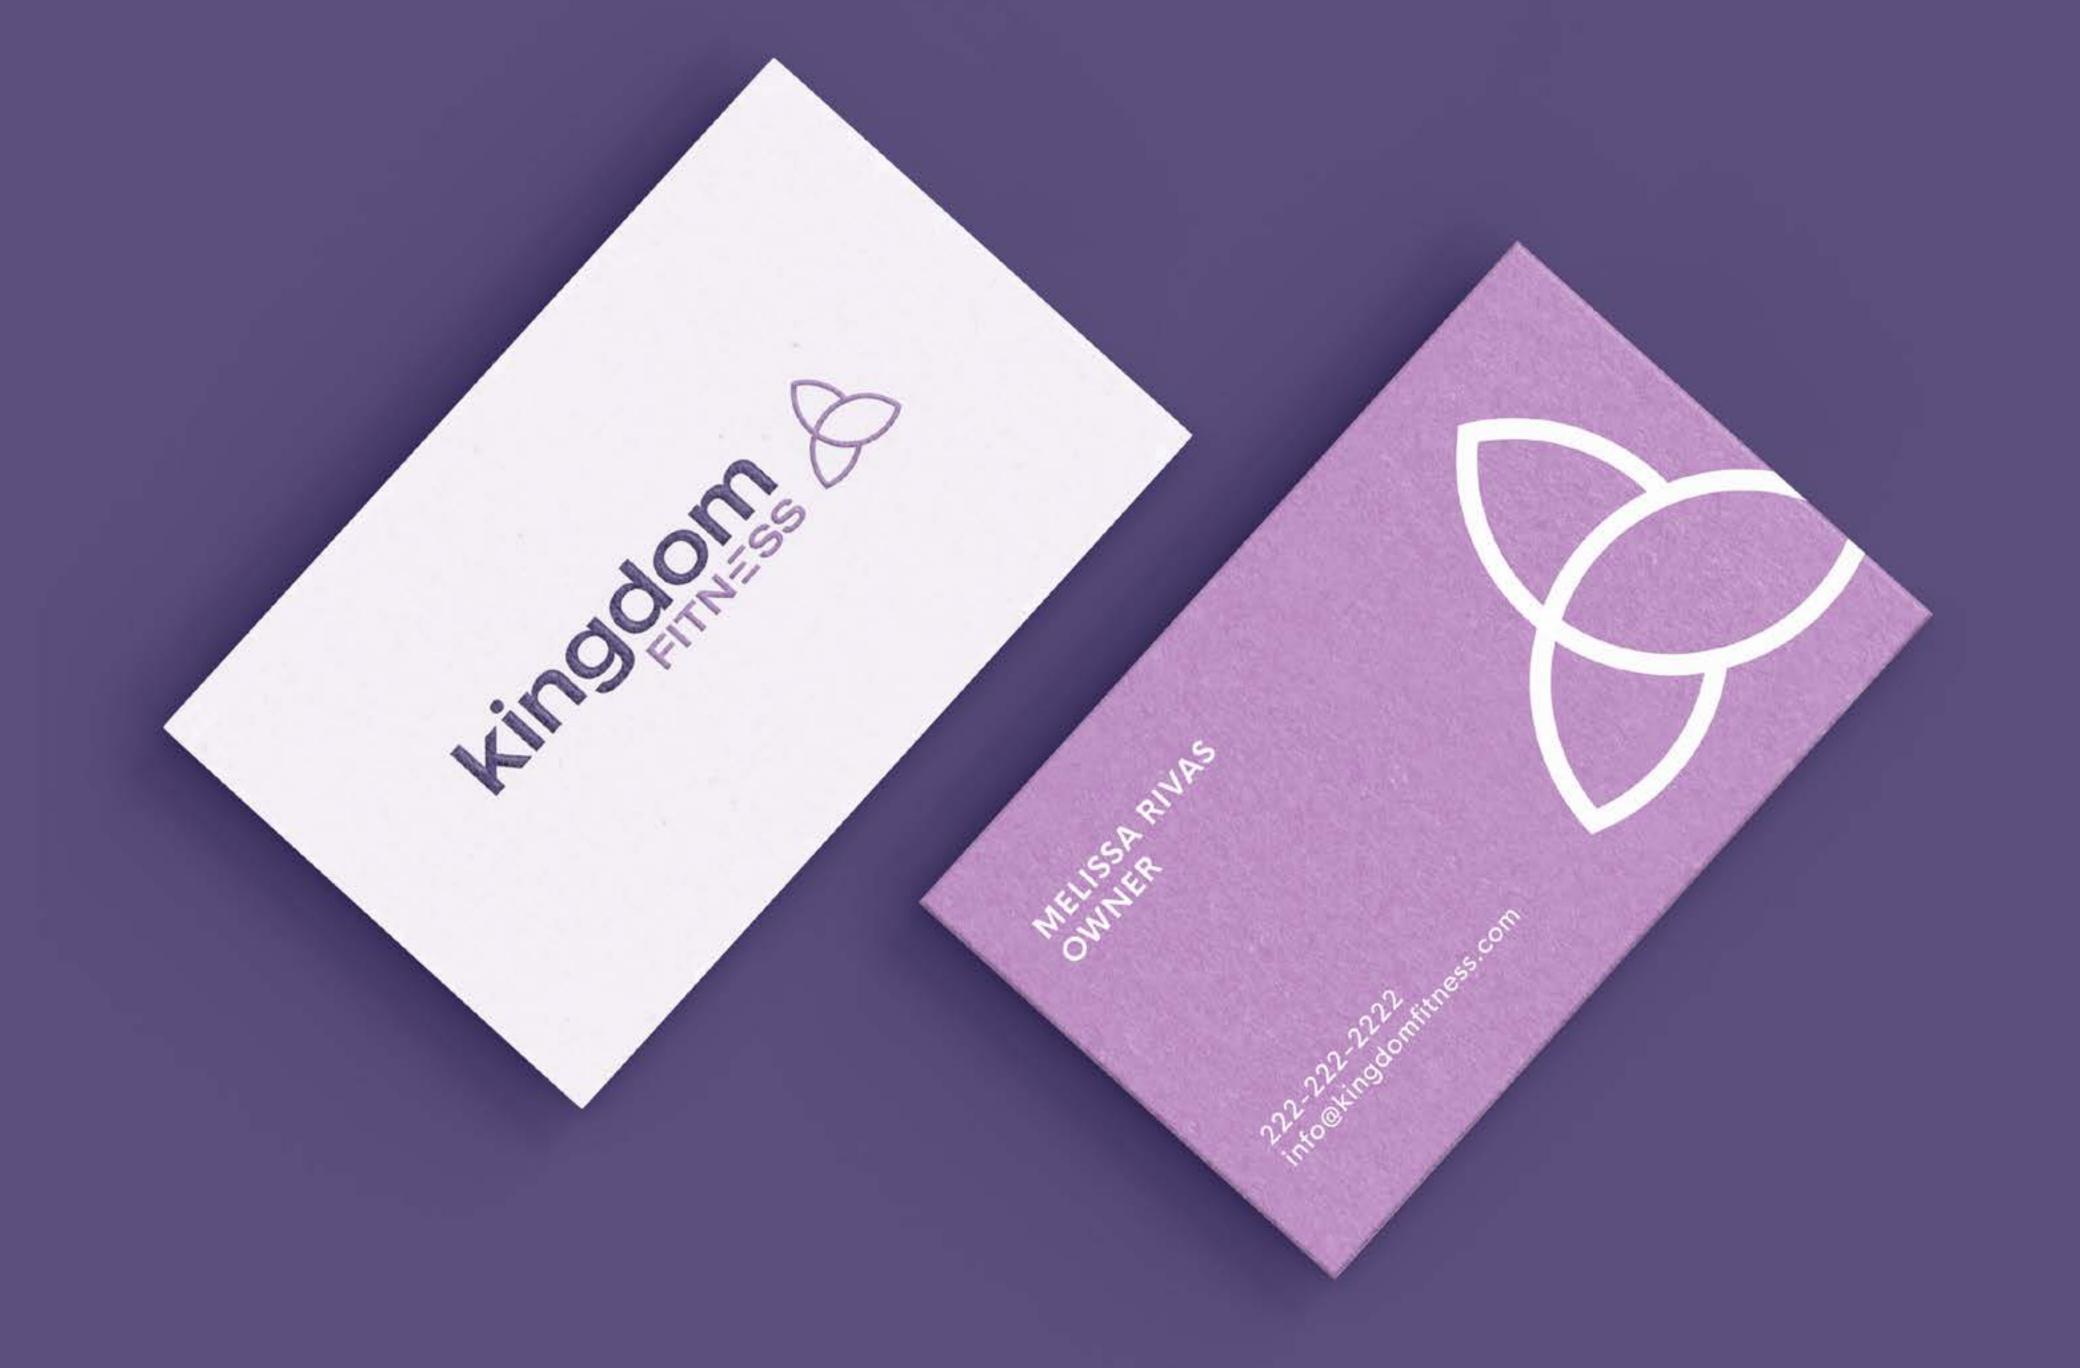

# kingdom &

The deliberate placement of the letter "E" at varied positions symbolizes the dynamic movement during a clients' fitness journeys.

#### LOGO MARK

The Kingdom Fitness logo mark adopts a modern approach by seamlessly merging a triangular meditation pose (Lotus pose) with three intersecting circles, forming a lotus petal design that embodies the brand's dedication to holistic well-being. The lotus design features open centers in each petal, symbolizing the transparency and vulnerability inherent in the Kingdom Fitness brand.