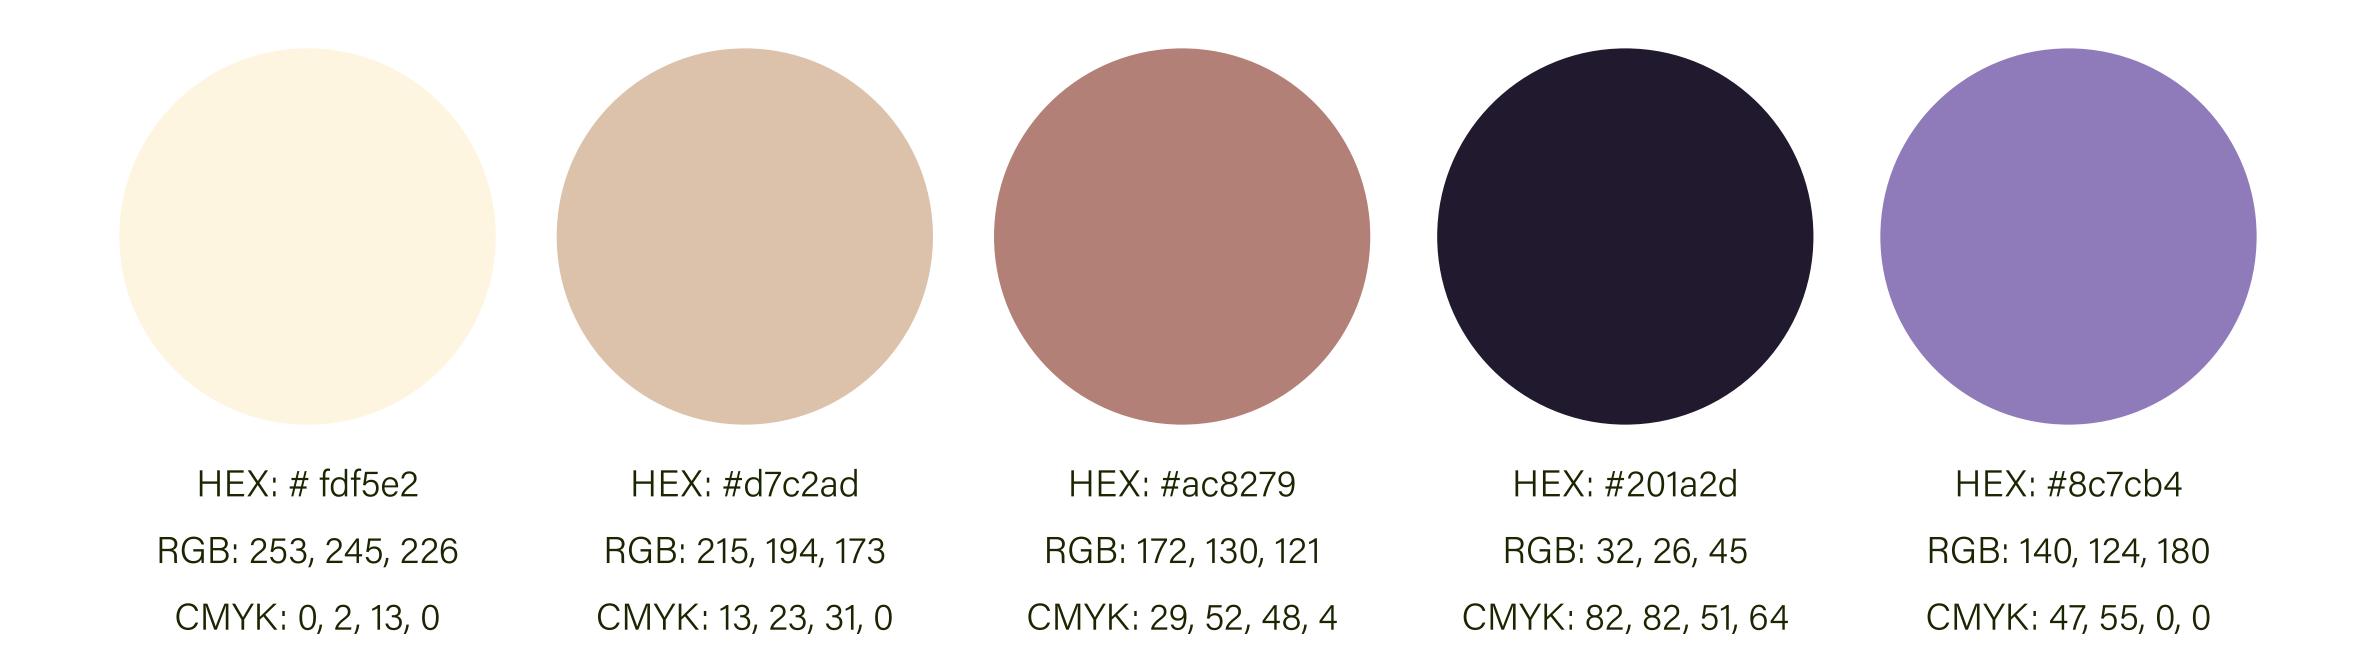

rall design.



#### PRIMARY LOGO



The deliberate choice of a bold sans-serif font in our design serves as a powerful symbol, representing the strength derived from Kingdom Fitness.

#### SECONDARY LOGO

Each gap strategically placed within the lettering not only introduces a sense of modernity but also metaphorically signifies the space for personal growth within the transformative journey.



#### LOGO MARK





The logo mark cleverly incorporates a castle top, adhering to the overarching kingdom theme. Within this design, the letter "K" seamlessly integrates with the image of a castle top featuring three distinct points. These points not only serve as architectural elements but also symbolize the interconnected aspects of mind, body, and soul.

# KING DOM FITNESS

#### COLOR PALETTE









# RINGDOM FITNESS