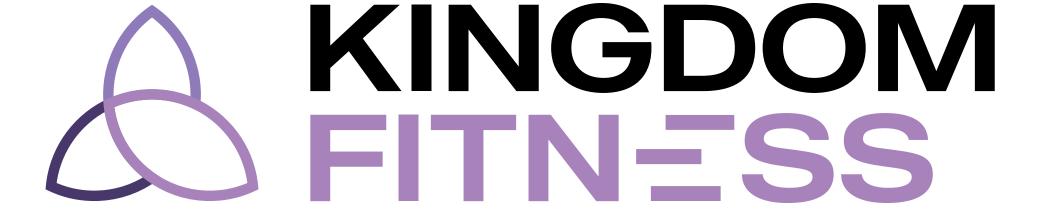

# kingdom &

The deliberate placement of the letter "E" at varied positions symbolizes the dynamic movement during a clients' fitness journeys.

#### LOGO MARK

The Kingdom Fitness logo mark adopts a modern approach by seamlessly merging a triangular meditation pose (Lotus pose) with three intersecting circles, forming a lotus petal design that embodies the brand's dedication to holistic well-being. The lotus design features open centers in each petal, symbolizing the transparency and vulnerability inherent in the Kingdom Fitness brand.