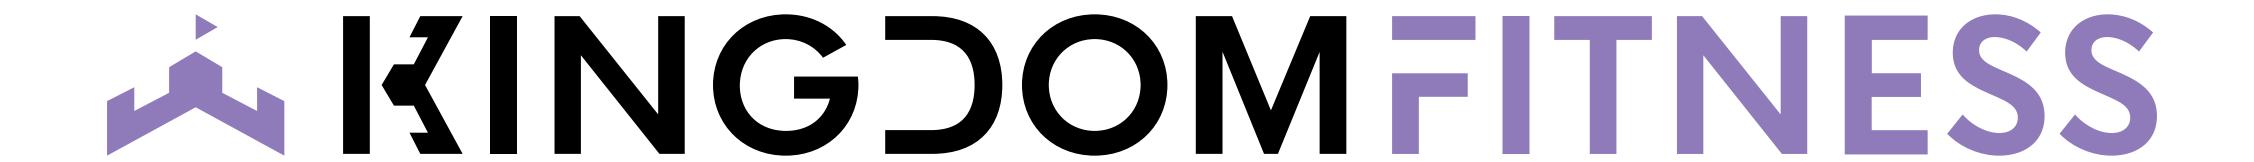

### CONCEPT 3

This concept delves into the symbolic representation of a Kingdom, visualizing a united community beneath a singular castle, all devoted to empowering women on their transformative journey. The shared castle metaphor signifies a collective dedication to a common goal, establishing a nurturing space where women can flourish both physically and spiritually. The bold fonts, while simple, are irresistibly eye-catching, adding a touch of strength and modernity to the overall design.

#### PRIMARY LOGO

The deliberate choice of a bold sans-serif font in our design serves as a powerful symbol, representing the strength derived from Kingdom Fitness.

#### SECONDARY LOGO

Each gap strategically placed within the lettering not only introduces a sense of modernity but also metaphorically signifies the space for personal growth within the transformative journey.

#### LOGO MARK

The logo mark cleverly incorporates a castle top, adhering to the overarching kingdom theme. Within this design, the letter "K" seamlessly integrates with the image of a castle top featuring three distinct points. These points not only serve as architectural elements but also symbolize the interconnected aspects of mind, body, and soul.