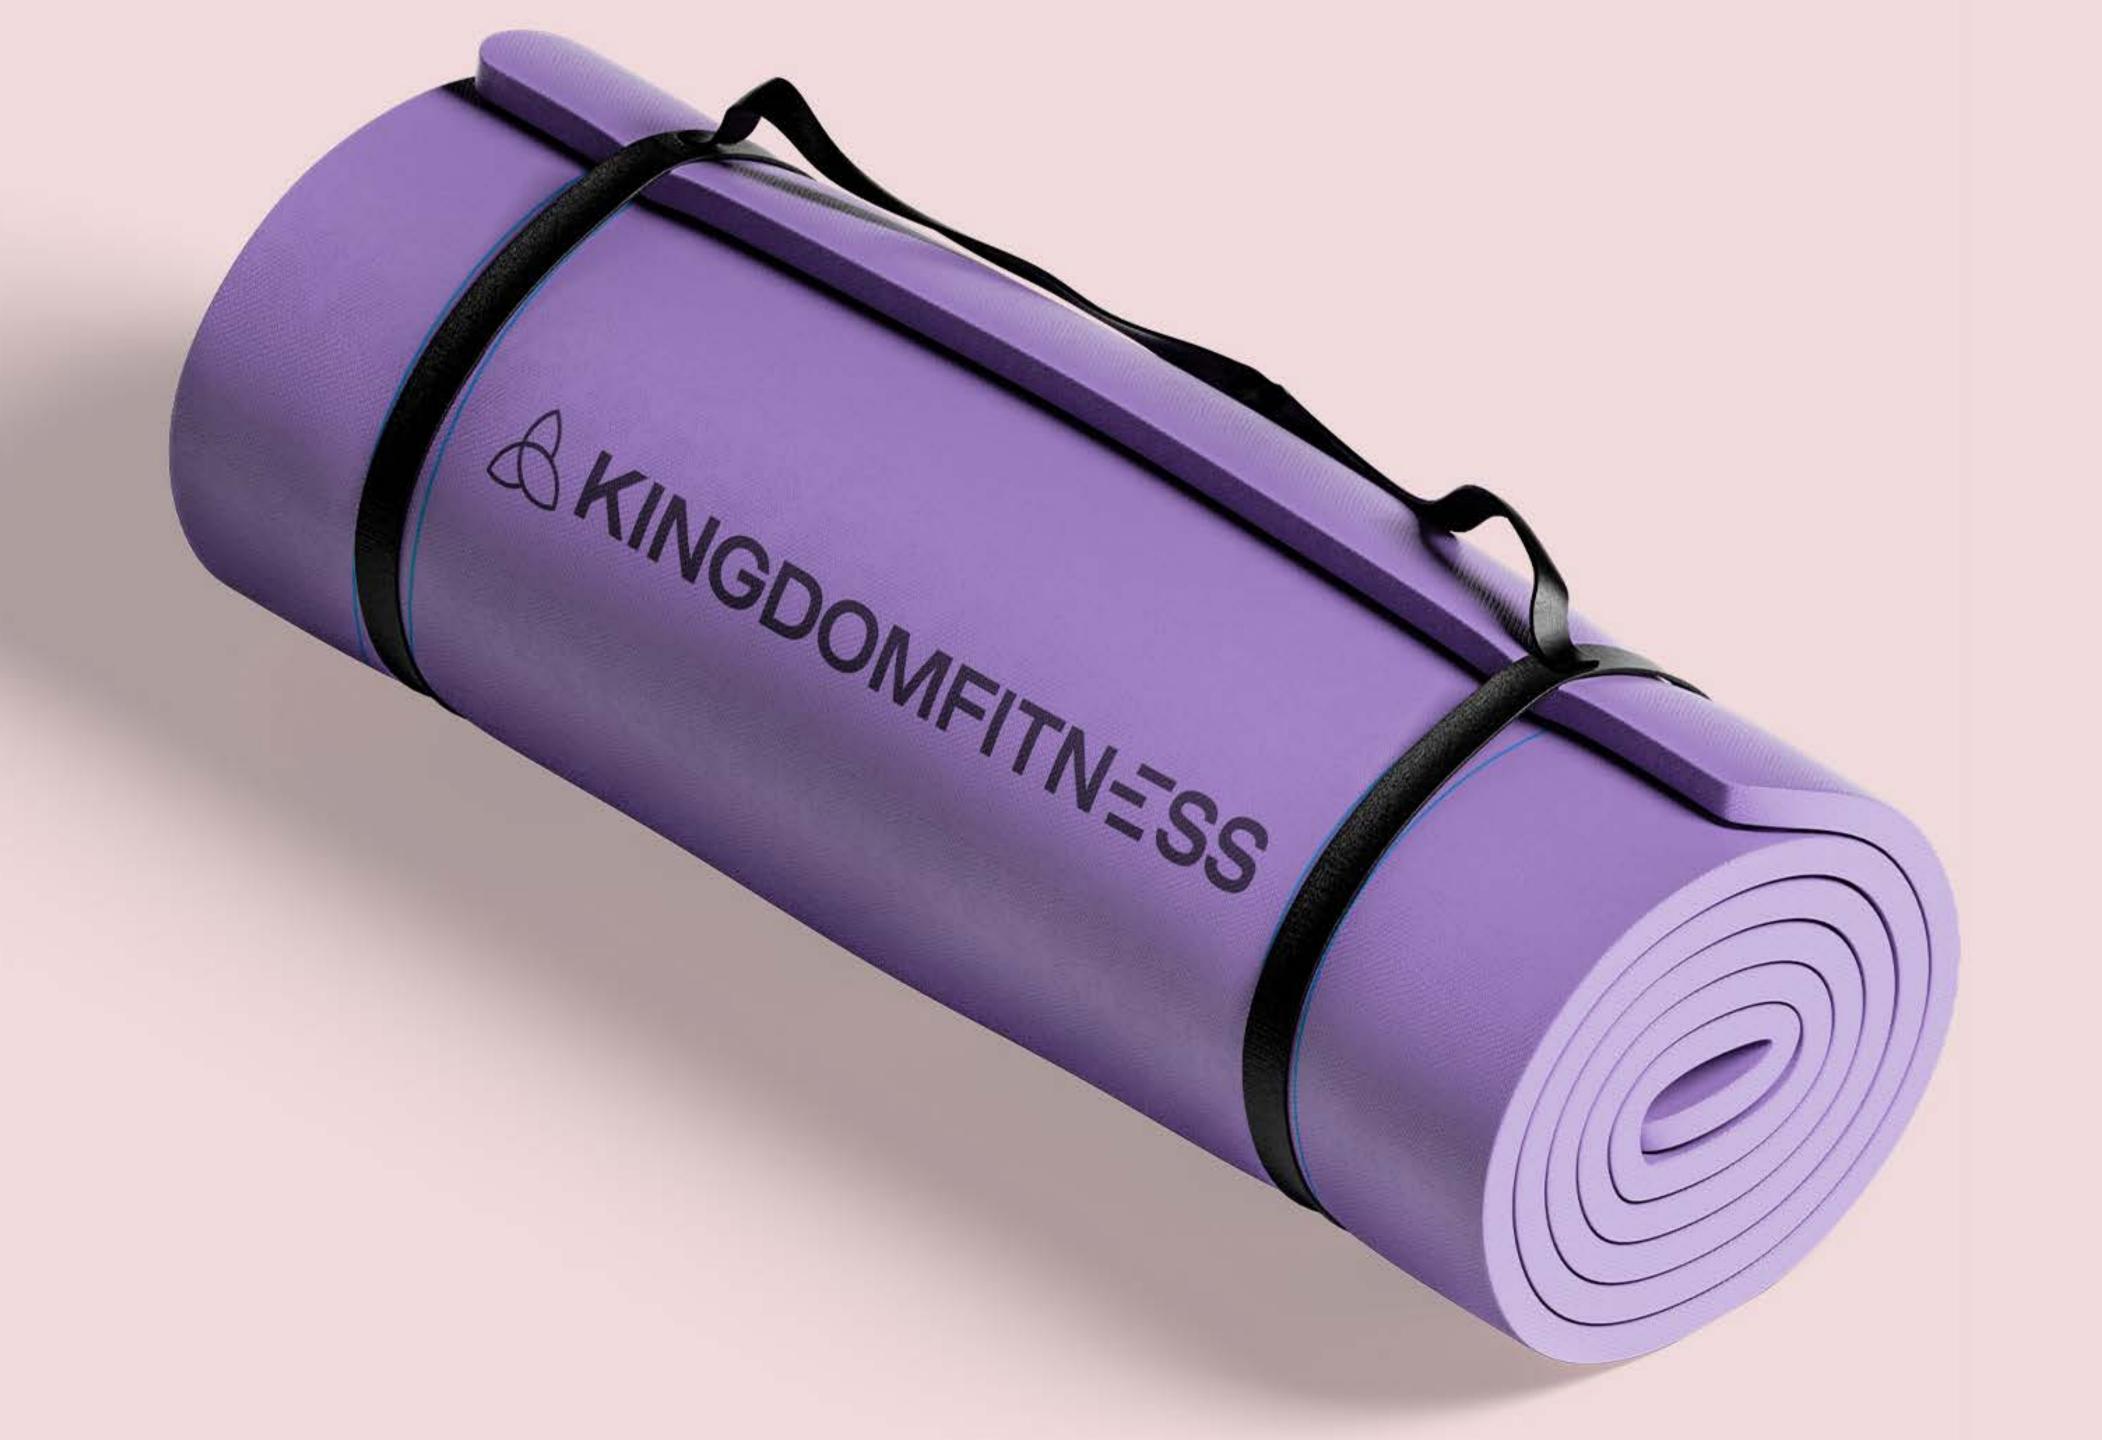

### **A kingdomfitn-ss**

The sans-serif font in the logo embodies modernity, approachability, and cleanliness, mirroring Kingdom Fitness's contemporary and welcoming ethos.

#### LOGO MARK

The Kingdom Fitness logo mark adopts a modern approach by seamlessly merging a triangular meditation pose (Lotus pose) with three intersecting circles, forming a lotus petal design that embodies the brand's dedication to holistic well-being. The lotus design features open centers in each petal, symbolizing the transparency and vulnerability inherent in the Kingdom Fitness brand.